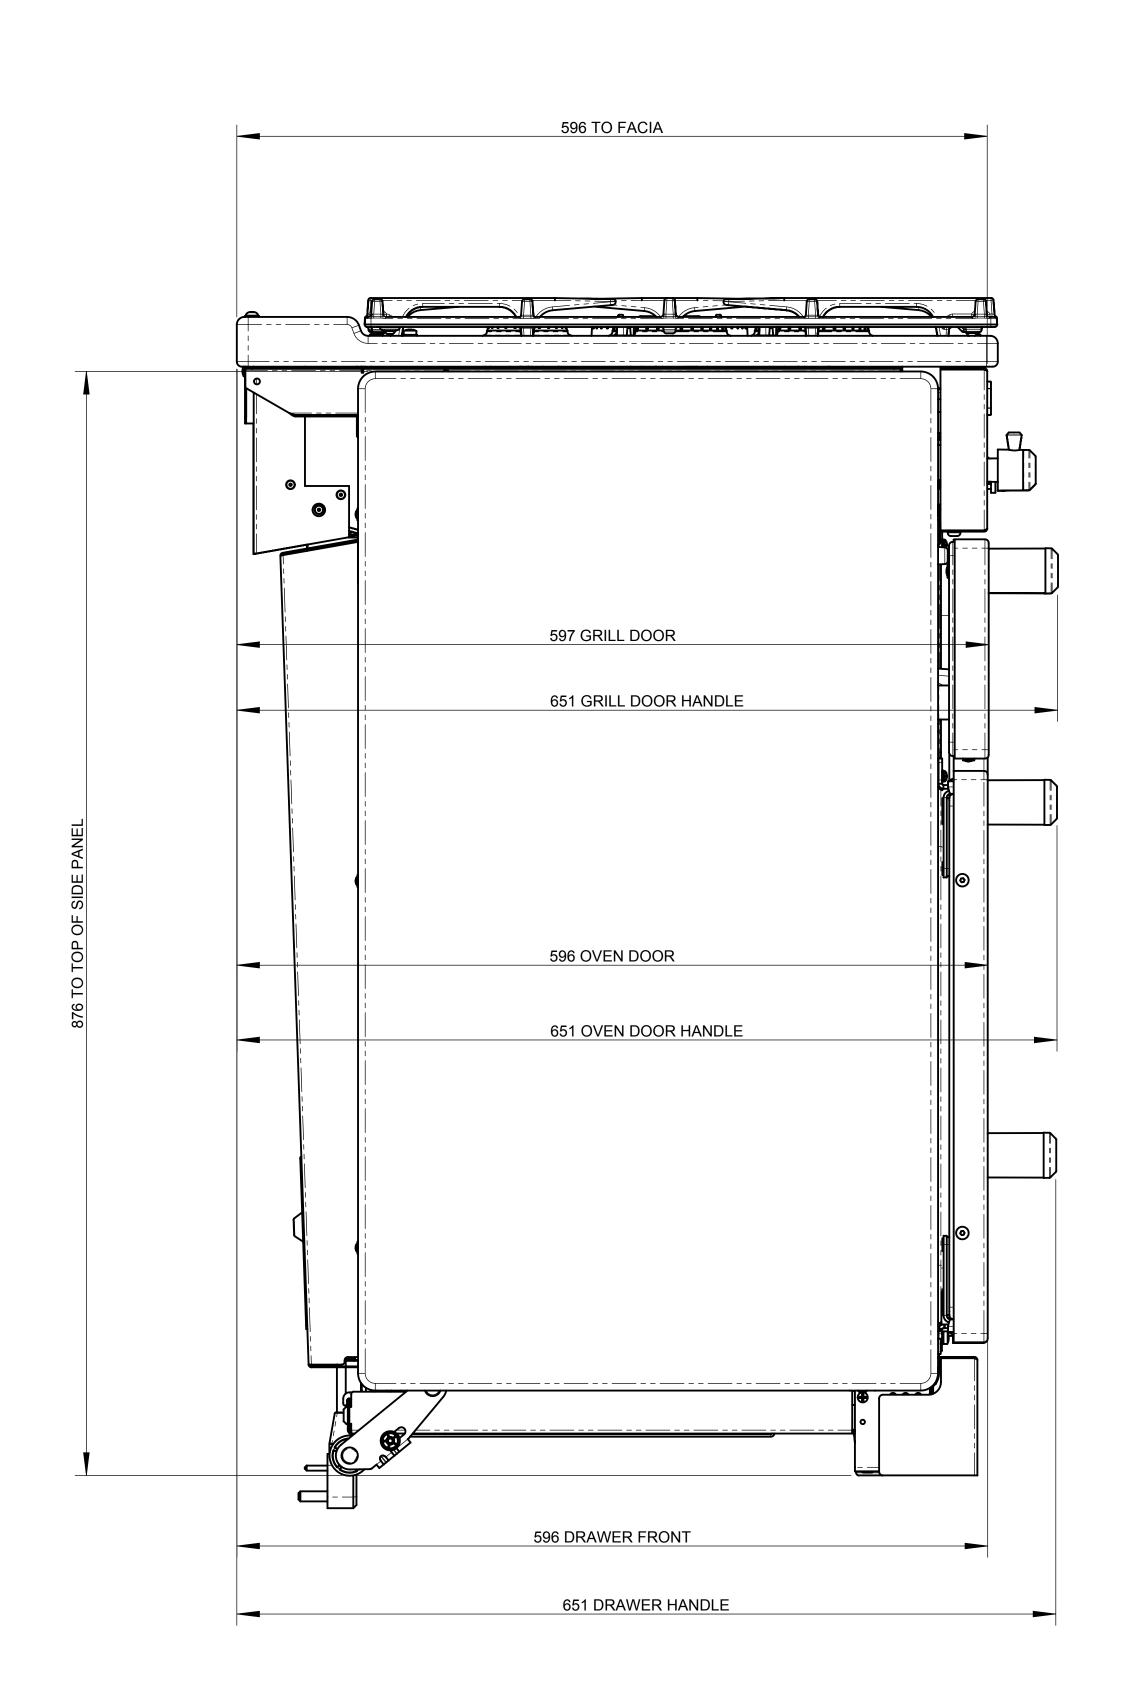

ALL DIMENSIONS ARE NOMINAL AND ARE ROUNDED TO NEAREST WHOLE NUMBER

Clarence Street, Royal Leamington Spa Warwickshire CV31 2AD, United Kingdom Telephone: 44 (0)1926 457400 Direct Fax: 44 (0)1926 457611 Web: www.agarangemaster.co.uk