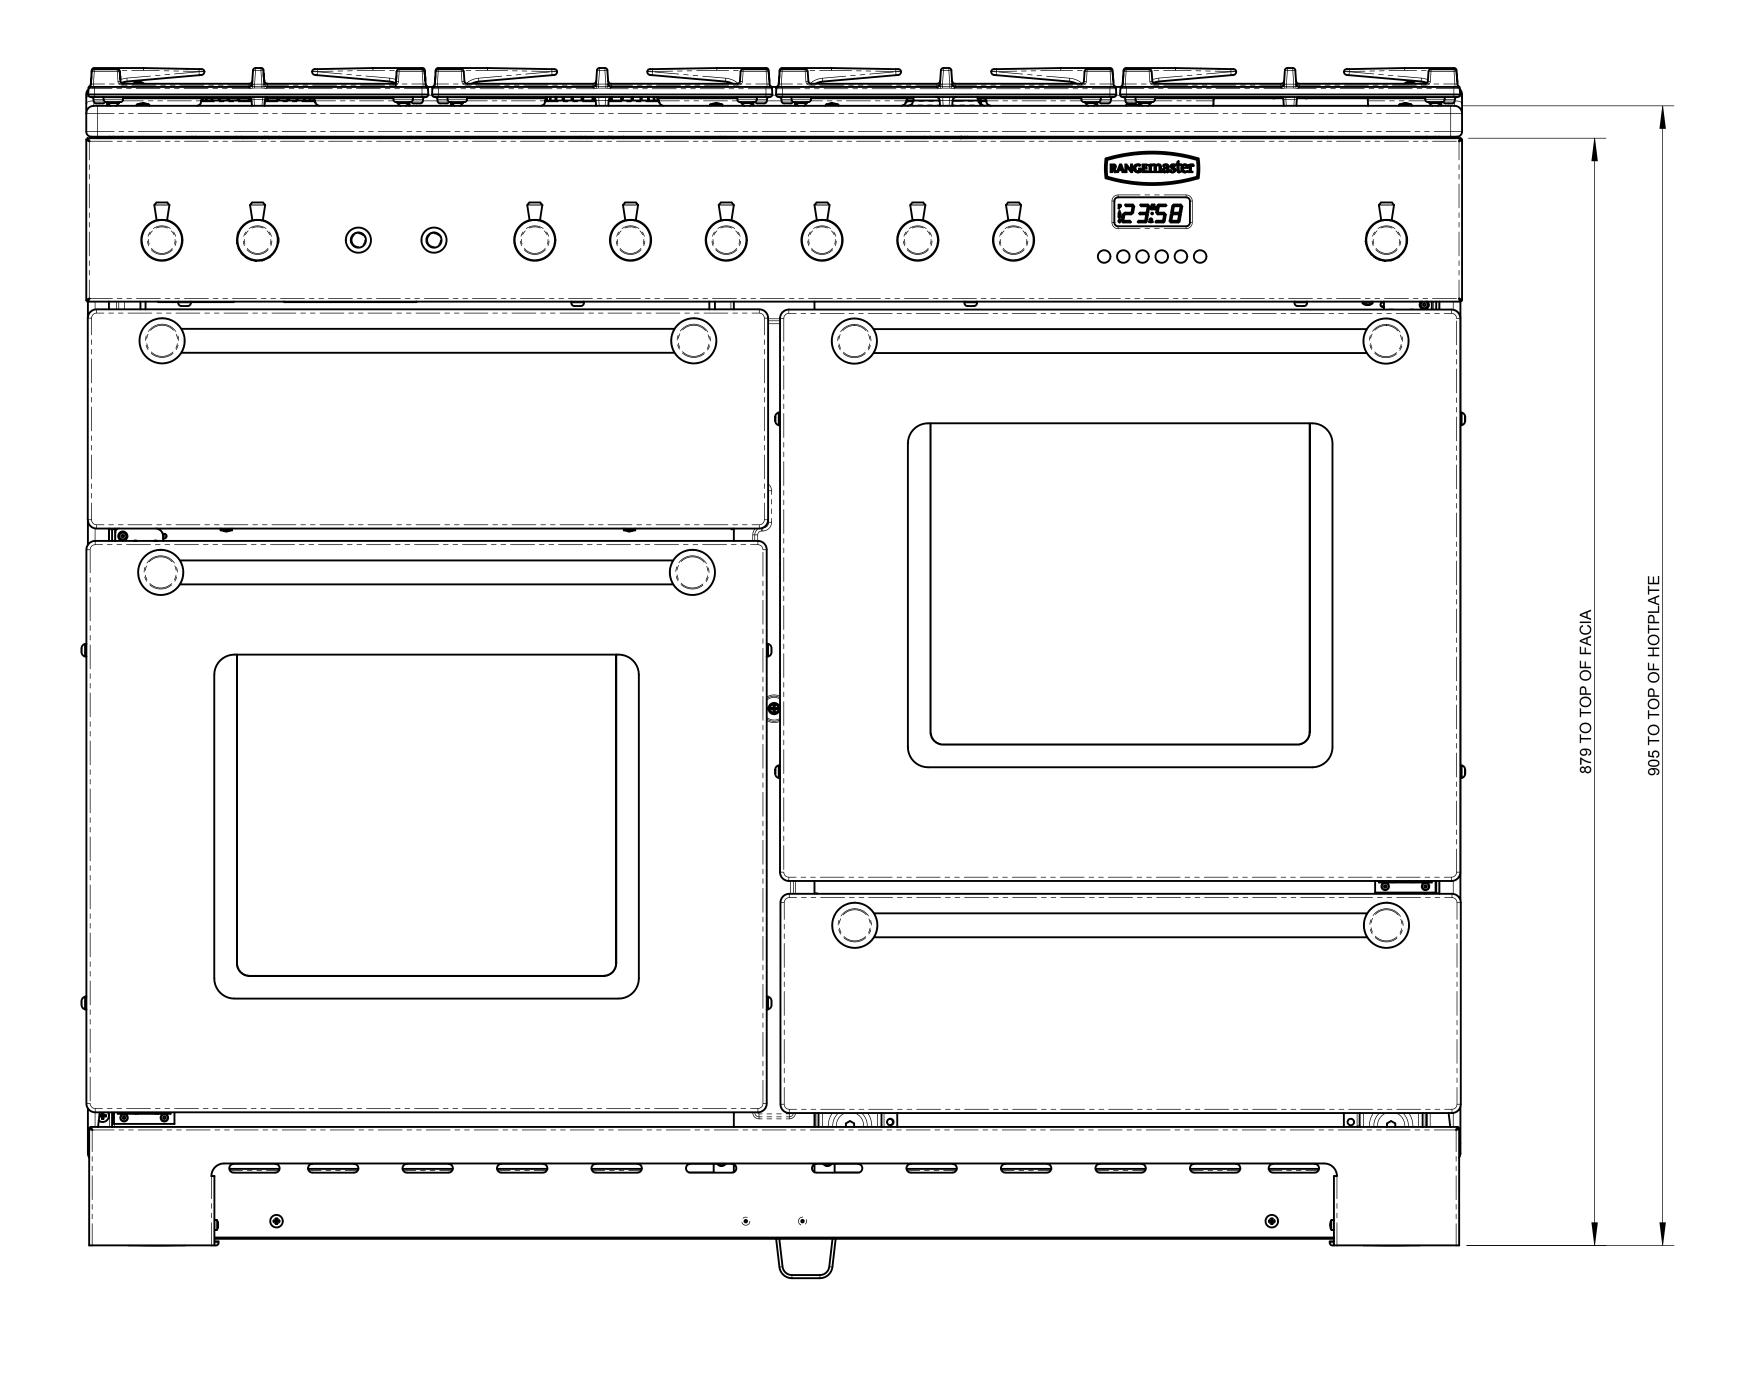

ALL DIMENSIONS ARE NOMINAL AND ARE ROUNDED TO NEAREST WHOLE NUMBER

Clarence Street, Royal Leamington Spa Warwickshire CV31 2AD, United Kingdom Telephone: 44 (0)1926 457400 Direct Fax: 44 (0)1926 457611 Web: www.agarangemaster.co.uk