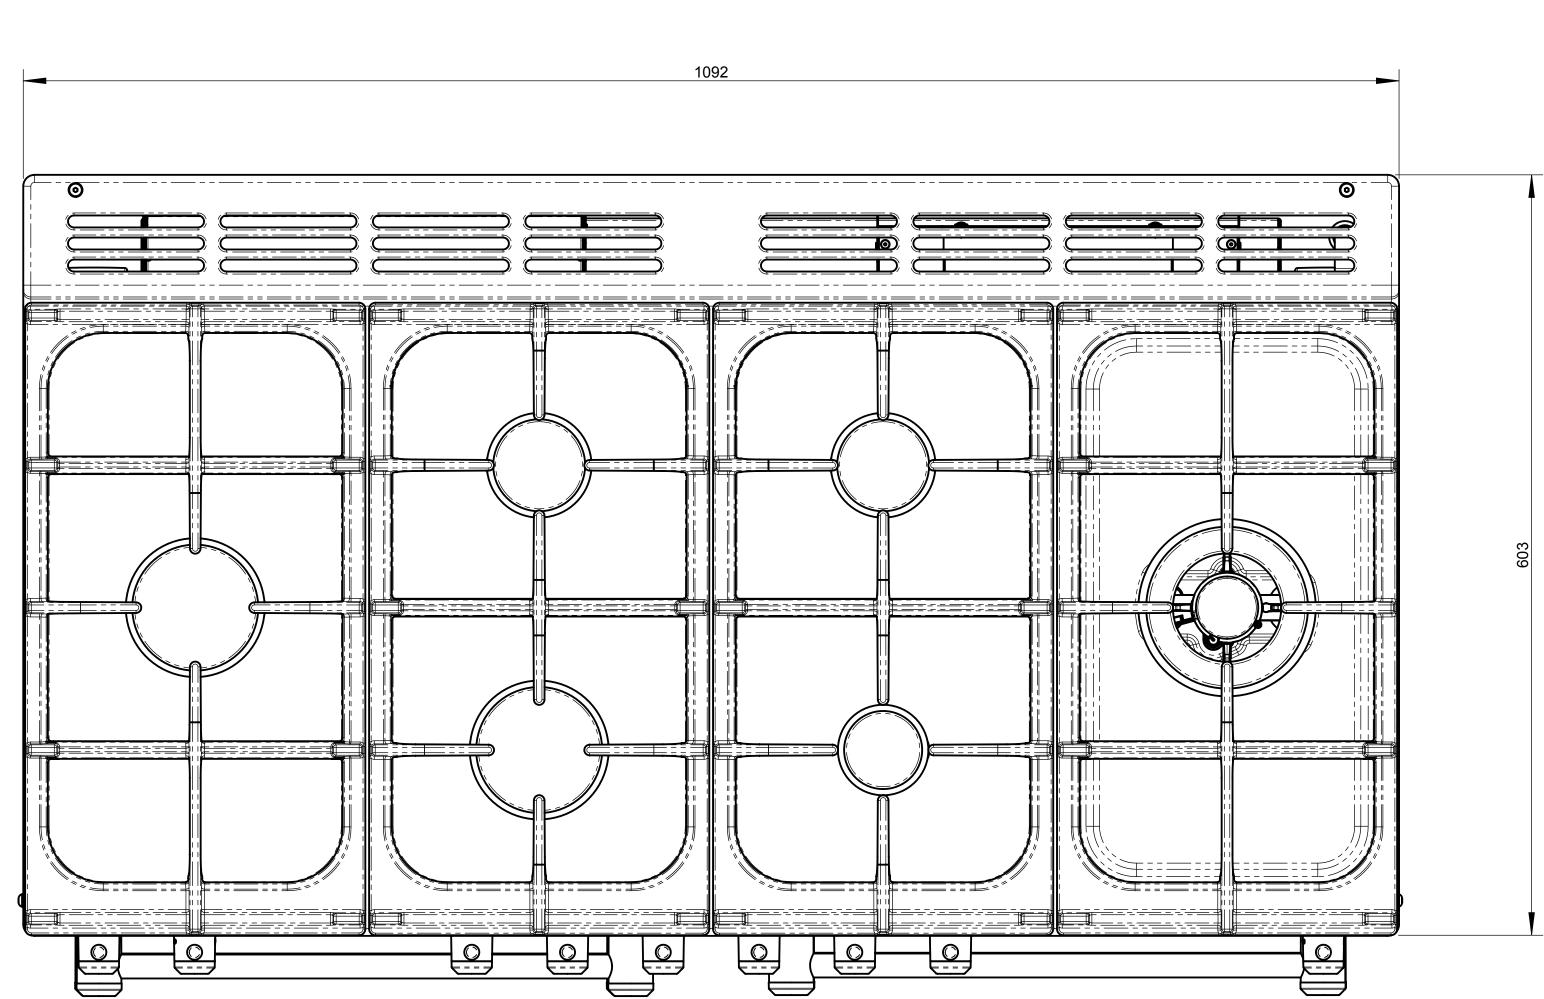

ALL DIMENSIONS ARE NOMINAL AND ARE ROUNDED TO NEAREST WHOLE NUMBER

Clarence Street, Royal Leamington Spa Warwickshire CV31 2AD, United Kingdom Telephone: 44 (0)1926 457400 Direct Fax: 44 (0)1926 457611 Web: www.agarangemaster.co.uk